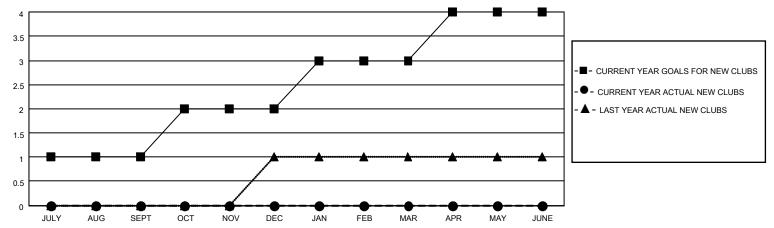

### GOALS AND ACTUAL NEW CLUBS CUMULATIVE

### District 4 L5

|               | Club          | S           |               | Members               |                        |                         |                                                    |  |
|---------------|---------------|-------------|---------------|-----------------------|------------------------|-------------------------|----------------------------------------------------|--|
|               | RESULTS FOR   | R 2020-2021 |               | RESULTS FOR 2020-2021 |                        |                         |                                                    |  |
| QUARTER       | NEW CLUB GOAL | NEW CLUBS   | DROPPED CLUBS | QUARTER MEM           | BER GROWTH NET<br>GOAL | MEMBER GROWTH<br>ACTUAL | DROPPED<br>MEMBERS ACTUAL<br>(including transfers) |  |
| JULY/AUG/SEPT | 1             | 0           | 0             | JULY/AUG/SEPT         | 4                      | 12                      | 34                                                 |  |
| OCT/NOV/DEC   | 1             | 0           | 0             | OCT/NOV/DEC           | 5                      | 45                      | 32                                                 |  |
| JAN/FEB/MAR   | 1             | 0           | 0             | JAN/FEB/MAR           | 5                      | 5                       | 12                                                 |  |
| APR/MAY/JUNE  | 1             | 0           | 0             | APR/MAY/JUNE          | 8                      | 0                       | 0                                                  |  |