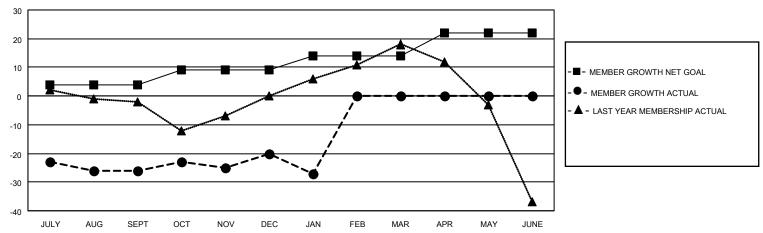

### GOALS AND ACTUAL MEMBERS CUMULATIVE

| DROPPED CLUBS: 0 |    | 16 CLUBS OF 41 ADDED 1 OR MORE<br>NEW MEMBERS | GENDER DISTRIBUTION  MALE 463 (53.65%) |               |     |
|------------------|----|-----------------------------------------------|----------------------------------------|---------------|-----|
|                  |    |                                               | IVIALE                                 | 403 (33.0370) |     |
|                  |    |                                               | FEMALE                                 | 400 (46.35%)  |     |
| DROPPED MEMBERS  |    |                                               |                                        | . ,           |     |
| DECEASED         | 9  | CLICK HERE FOR CUMULATIVE                     | TOTAL FAMILY UNIT MEMBERS              |               | 232 |
| CLUB CANCELLED 0 |    | MEMBERSHIP DATA                               |                                        |               | 110 |
| OTHER            | 69 |                                               | FAMILY MEMBERS PAYING HALF DUES        |               | 118 |
| TOTAL            | 78 |                                               |                                        |               |     |

### District 4 L5

|               | Club          | S           |               | Members               |                        |                         |                                                    |  |
|---------------|---------------|-------------|---------------|-----------------------|------------------------|-------------------------|----------------------------------------------------|--|
|               | RESULTS FOR   | R 2020-2021 |               | RESULTS FOR 2020-2021 |                        |                         |                                                    |  |
| QUARTER       | NEW CLUB GOAL | NEW CLUBS   | DROPPED CLUBS | QUARTER MEM           | BER GROWTH NET<br>GOAL | MEMBER GROWTH<br>ACTUAL | DROPPED<br>MEMBERS ACTUAL<br>(including transfers) |  |
| JULY/AUG/SEPT | 1             | 0           | 0             | JULY/AUG/SEPT         | 4                      | 12                      | 34                                                 |  |
| OCT/NOV/DEC   | 1             | 0           | 0             | OCT/NOV/DEC           | 5                      | 45                      | 32                                                 |  |
| JAN/FEB/MAR   | 1             | 0           | 0             | JAN/FEB/MAR           | 5                      | 5                       | 12                                                 |  |
| APR/MAY/JUNE  | 1             | 0           | 0             | APR/MAY/JUNE          | 8                      | 0                       | 0                                                  |  |